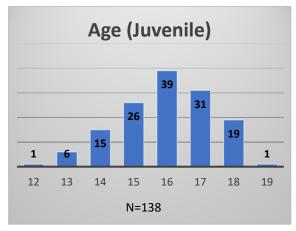

<sup>\*</sup>Age, Gender and Race for Criminal Court population (N=1) is not represented in this report. Data sources: cFive Supervisor – Probation Population and RMIS – JTDC Population