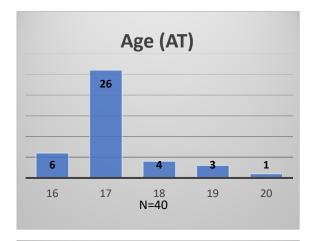

<sup>\*</sup>Age, Gender and Race for Criminal Court population (N=1) is not represented in this report. Data sources: cFive Supervisor – Probation Population and RMIS – JTDC Population