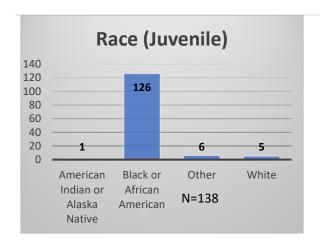

<sup>\*</sup>Age, Gender and Race for Criminal Court population (N=1) is not represented in this report. Data sources: cFive Supervisor – Probation Population and RMIS – JTDC Population