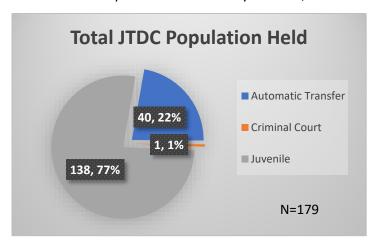

## Daily Data Dashboard – February 21, 2023 Demographics for JTDC Population Tuesday Morning Midnight Count

Total # of probation Involved youth<sup>1</sup>: 1,098

<sup>&</sup>lt;sup>1</sup> Probation Active: Any youth who is pending sentencing with an active social history, has been formally placed on probation or supervision with Cook County Juvenile Probation on the date of the report.

<sup>\*</sup>Age, Gender and Race for Criminal Court population (N=1) is not represented in this report. Data sources: cFive Supervisor – Probation Population and RMIS – JTDC Population