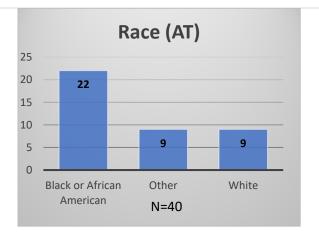

<sup>\*</sup>Age, Gender and Race for Criminal Court population (N=1) is not represented in this report. Data sources: cFive Supervisor – Probation Population and RMIS – JTDC Population