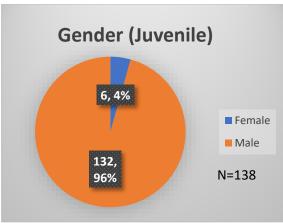

<sup>\*</sup>Age, Gender and Race for Criminal Court population (N=1) is not represented in this report. Data sources: cFive Supervisor – Probation Population and RMIS – JTDC Population