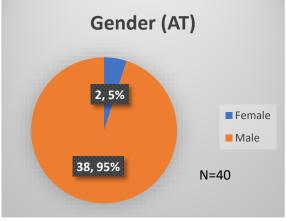

<sup>\*</sup>Age, Gender and Race for Criminal Court population (N=1) is not represented in this report. Data sources: cFive Supervisor – Probation Population and RMIS – JTDC Population